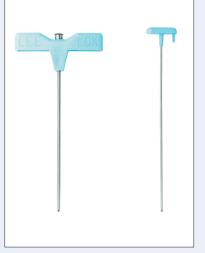

The disposable singlepatient Lee Needle is specially designed for bone marrow biopsy and aspiration from the Iliac Crest.

Modified Menghini-type tip for improved specimen retrieval

LUER-LOK™ Hub & One-Piece Stylet

# • Comfortable handle

The patented handle design incorporates a recessed Luer fitting, while providing a strong, light-weight and comfortable grip.

# • One-piece stylet

The one-piece stylet provides for procedure efficiency, while the lock notch assures needle/stylet alignment.