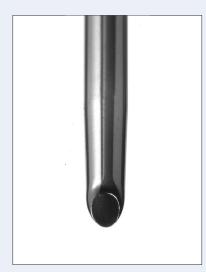

# • Modified Menghini-type tip

A uniquely sharpened tip with Menghini-type bevel and taper assures consistent severing and retrieval of unaltered specimens.