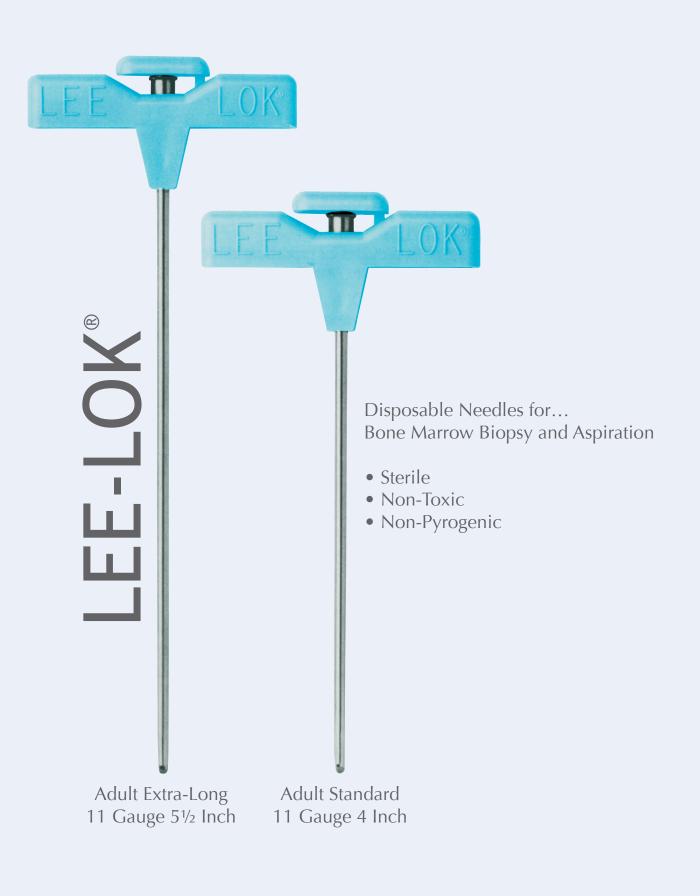

# **LEE-LOK®**

# • Versatile size options

Biopsy needles are available in two gauges and three lengths for the pediatric, adult and large adult patients.

# **Ordering Information:**

| Catalog Number | Description      | Gauge | Length |     |
|----------------|------------------|-------|--------|-----|
| U U            |                  |       | Inches | mm  |
| B-114          | Adult-Standard   | 11    | 4      | 101 |
| B-115          | Adult-Extra Long | 11    | 51/2   | 138 |
| B-133          | Pediatric        | 13    | 21/2   | 64  |